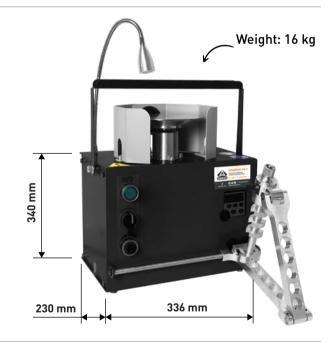

## Specifications

- Weight: 16 kg
- Length: 230 mm, Width: 336 mm Height: 340 mm Number of sharpenings per day: 30
- Disc reverse capability 5 Industrial ventilated electric motor
- 6 A frequency converter
- Disc runout 0.03-0.05 mm
- 8 Disc diameter Ø150 mm
- 9 Speed adjustable from 0 to 3000 rpm Network parameters for the SHARPEK SX-1