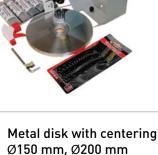

# 🚼 Additional accessories

Scissors sharpening set over 6 inches long

will come in handy at work!

Sold separately -

Knife sharpening set

hairdressing clippers

Ø150 mm, Ø200 mm

Holder