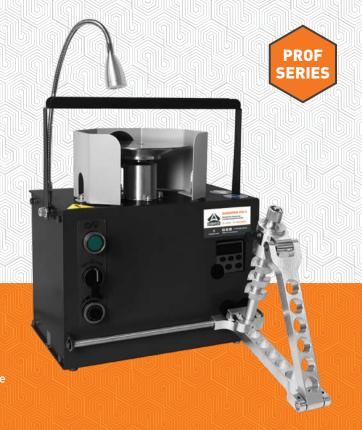

## SHARPEK SX-1

Machine for sharpening hairdressing tools

Allows you to sharpen a wide range of tools, making it a versatile machine

₩ Widely used in jewelry processing

Article: 01A00001

#### 🔁 Description:

The SHARPEK SX-1 machine is designed for professional sharpening and polishing of hairdressing scissors (convex, classic, hot, thinning), animal grooming scissors (grooming scissors), surgical, dental instruments.

## Specifications

- Weight: 16 kg
- Length: 230 mm, Width: 336 mm Height: 340 mm Number of sharpenings per day: 30
- Disc reverse capability 5 Industrial ventilated electric motor
- 6 A frequency converter
- Disc runout 0.03-0.05 mm
- 8 Disc diameter Ø150 mm
- 9 Speed adjustable from 0 to 3000 rpm Network parameters for the SHARPEK SX-1