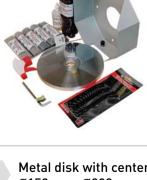

# 🚼 Additional accessories

Scissors sharpening set over 6 inches long

will come in handy at work!

Sold separately -

Knife sharpening set

hairdressing clippers

Ø150 mm, Ø200 mm

Holder