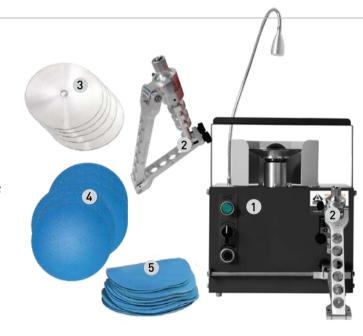

### **Equipment**

- 1 Machine for sharpening hairdressing tools SHARPEK SX-1 - 1 pc.;
- 2 Two-knee manipulator with the option of moving the holder and a universal clamp for hairdressing scissors - 1 pc.; 3 Set of replaceable metal circles Ø150 mm - 5 pcs.;
- 4 Set of abrasive paper Ø150 mm
- (P240, P320, P600) 3 pcs.; 5 Set of abrasive paper Ø150 mm
- (P800, P1000, P1200, P1500, P2000) 2 pcs.;